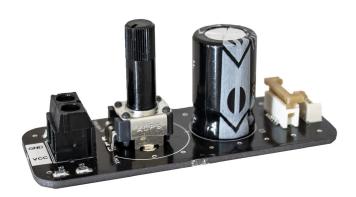

## **ANALOG FLOW CONTROLLER**

The flow controller will enable the user to adjust the flowrate with the potentiometer thus altering the pump frequency. The flow controller works with all Xavitech BLACK edition pumps.