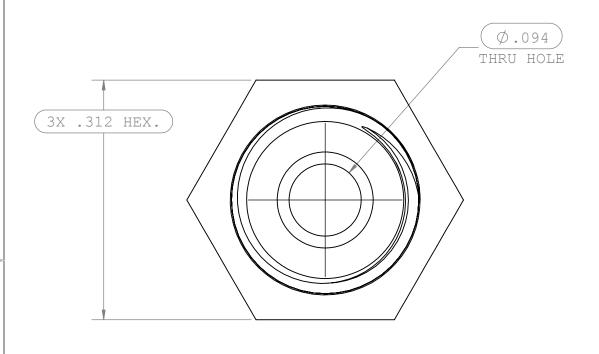

NOTES: 1.FOR ADDITIONAL DETAILS, PLEASE CONTACT VP NEW PRODUCT DEVELOPMENT

2.DIMENSIONS MARKED ARE CONTROL DIMENSIONS

(3. VERIFY THREAD USING 1/4"-28 PD .2258 GO THREAD GAUGE)

| REVISIONS |                       |          |          |
|-----------|-----------------------|----------|----------|
| REV.      | DESCRIPTION           | DATE     | APPROVED |
| А         | INITIAL RELEASE       | 08-22-02 |          |
| В         | CO 031 DRAFTNG UPDATE | 01-17-06 | RICK C.  |
| С         | ECO 358               | 03-20-17 | FJL      |