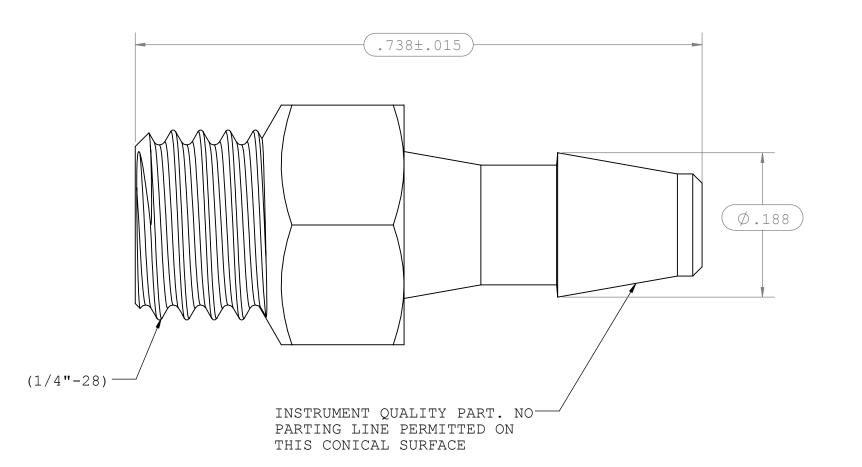

NOTES: 1.FOR ADDITIONAL DETAILS, PLEASE CONTACT VP NEW PRODUCT DEVELOPMENT

2.DIMENSIONS MARKED ARE CONTROL DIMENSIONS

(3. VERIFY THREAD USING 1/4"-28 PD .2258 GO THREAD GAUGE)

| REVISIONS |                       |          |          |
|-----------|-----------------------|----------|----------|
| REV.      | DESCRIPTION           | DATE     | APPROVED |
| А         | INITIAL RELEASE       | 08-22-02 |          |
| В         | CO 031 DRAFTNG UPDATE | 01-17-06 | RICK C.  |
| С         | ECO 358               | 03-20-17 | FJL      |

UNLESS OTHERWISE SPECIFIED DIMENSIONS ARE IN INCHES VALUE PLASTICS, INC TOLERANCES ARE: FRACTIONS DECIMAL ANGULAR

† .XXX ±.01 ± 1°

.XXXX ±.005

.XXXX ±.001 PART NUMBER: S230 DESCRIPTION: 1/4"-28 THREAD WITH 5/16" HEX TO 200 SERIES BARB, 1/8" (3 mm) ID TUBING DO NOT SCALE DRAWING DRAWN BY: DATE: SIZE: SCALE: VER: BRYCE HIRSCHFELD 3/31/2017 В NTS 1007774 MANAGER: SHEET: 1 OF 1 DOUG KIMMEL © 2014 VALUE PLASTICS, INC